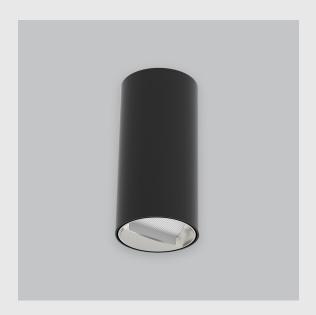

## Phoenix Wall Washer has:

- Luminaire housing of die-cast- aluminium
- Suspended & surface mounted cylindrical COB downlight
- Extruded aluminium housing
- Die casted heat sink
- Efficient COB & reflector for light distribution
- Suitable for retail, hospitality & residential application
- CRI rating to render light more closely to object's true colours
- Vivid & accurate lighting effect