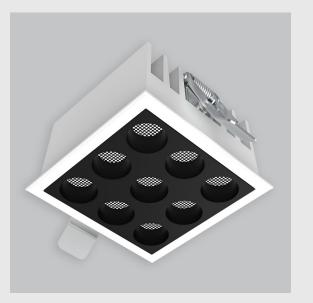

Alcon fixture has :

•Luminaire housing of die-cast- aluminium

•Recessed spotlight with effortless installation

•Honeycomb reflector

•SMD (Surface Mount Device) technology

•Technology for maximum efficiency

•Zero multiple shadows

•LED with effective colour rendering

•Overflowing colours with soft light and shadow

•Interpretation of the real environment light and colours

•High colour rendering