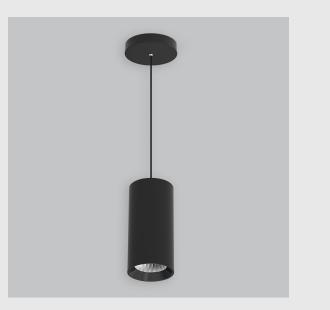

GE macty downlighter has :

- Luminaire housing of die-cast- aluminium
- Suspended & surface mounted cylindrical COB downlight
- Extruded aluminium housing
- Die casted heat sink
- Efficient COB & reflector for light distribution
- Suitable for retail, hospitality & residential application
- CRI rating to render light more closely to object's true colours
- Vivid & accurate lighting effect