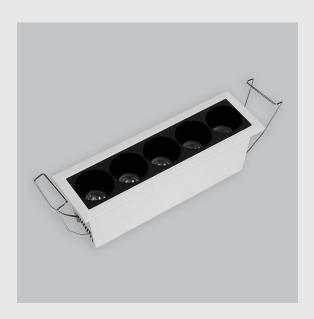

## Clio fixture has:

- Luminaire housing of die-cast- aluminium
- Recessed spotlight with effortless installation
- Surface powder coated
- SMD (Surface Mount Device) technology
- Technology for maximum efficiency
- Zero multiple shadows
- LED with effective colour rendering
- Overflowing colours with soft light and shadow
- Interpretation of the real environment light and colours
- High colour rendering