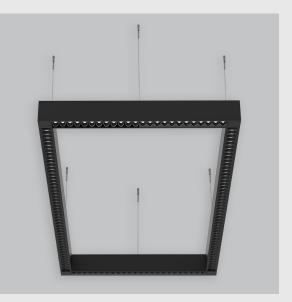

## Variant 12 - 7012-1-2.2.1.4.1.1.3.1.6.4.0.1.1.8

XTO Rectangle has :

- Luminaire housing of extruded aluminium
- Range of sizes and angle designs
- Application requirements in different fields
- Surface powder coated
- LED PCB mounted on insert design with heat sink
- Bottom opening for easy maintenance
- Pendant with cable suspension
- M6 bolt for M6 fastener
- Modular design with uniform illumination
- UGR less than 9
- Microstructure anti-glare optical lens
- Energy-efficient LED with color rendering