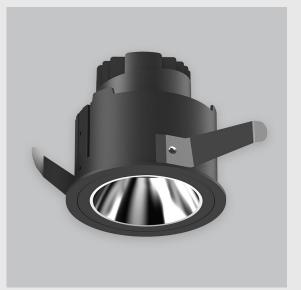

Oculux Wall Washer fixture has:

- Luminaire housing of die-cast- aluminium
- Round recessed wall washer
- Surface powder coated
- COB (Chip on Board) technology
- Technology for maximum efficiency
- Zero multiple shadows
- LED with effective colour rendering
- Overflowing colours and soft light and shadow
- Interpretation of the real environment light
- Perfect longitudinal glare reduction
- Uniform light distribution
- No lateral light spill for superior wall wash applications
- High colour rendering