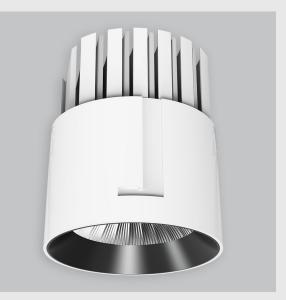

GE Downlighter has:

•Luminaire housing of die cast- aluminium

•Round recessed spotlight

•Effortless installation

•Surface powder coat

•COB (Chip on Board) technology

•Technology for maximum efficiency

•Zero multiple shadows

•LED with effective colour rendering

•Lets objects show their original colours with soft light and shadow

•Interpretation of the real environment light

•Reflective cover

•Finned heat sinks to dissipate heat and increase performance