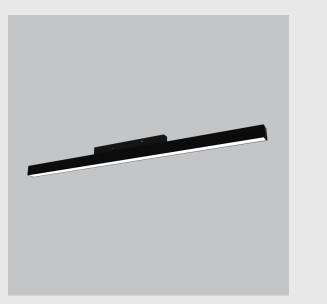

Magneto Linear has :

•Luminaire housing of die cast-aluminium

•Highly durable

•Adjustable lighting

•Lighting components attached to the track by magnetic suction

•Convenient to install and dismantle

•Facilitates daily maintenance and repair

•LED with high colour rendering

•Overflowing colours

•Soft light and shadow

•Interpretation of the real environment light and colours