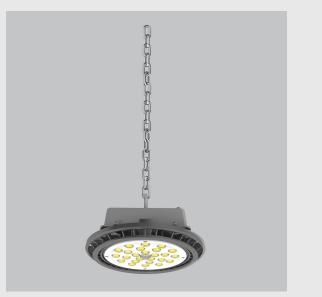

Alaska Highbay Light is :

•Perfect replacement for high voltage CFL and HID lamps

•Wide operating voltage

•Suitable for commercial & industrial uses

•Made in an extruded aluminium housing

•Lower power consumption than fluorescent lamps

•No UV radiation

•Wide beam angle of 110°

•Illuminates wider areas

•Used in workshops, factories, shopping malls, hospitals and assembly lines