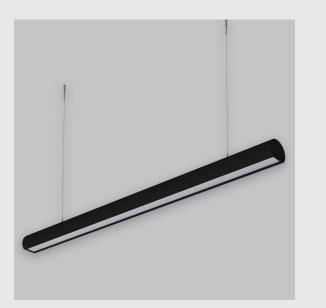

Daisy Cresent Lens sleek linear fixture has :

- Surface powder coated
- Snap-fit system and no visible screw
- Deep recessed lens
- Beam angles ranging from 30°/50°/80°
- Luminaire housing of extruded aluminium
- LED PCB mounted on insert design with heat sink
- Bottom opening for easy maintenance
- Pendant with cable suspension
- M6 bolt for M6 fastener
- Energy-efficient LED with color rendering