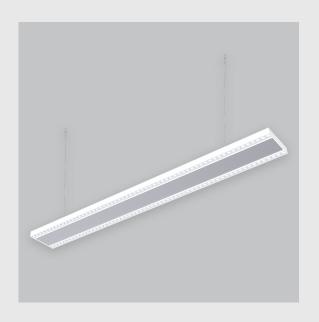

## Xtreme 145 Peggy Duo (XTD) has:

- Luminaire housing of extruded aluminium
- Surface powder coated
- LED PCB mounted on insert design with heat sink
- Snap-fit system and no visible screws
- Bottom opening for easy maintenance
- Pendant with cable suspension
- M6 bolt for M6 fastener
- Lens + Prismatic double diffuser with glare control
- Uniform illumination
- Energy-efficient LED with color rendering