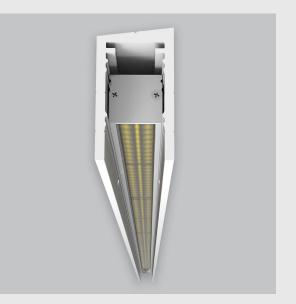

P2 Vertical Wall Grazer has :

•Luminaire housing made of extruded aluminium

•Grazes walls

•Accentuates surface textures better

•Reduces hotspots and dead zones

•Custom engineered

•Precision optics provide a narrow 10° beam

•Accommodates a wide range of wall heights

•Perfect longitudinal glare reduction

•Uniform illumination

•Energy efficient LED with effective colour rendering