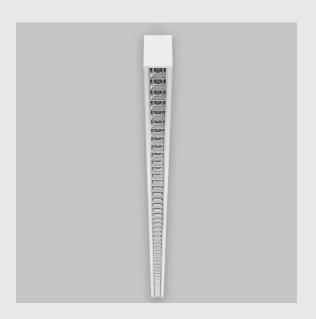

## Viraj 45 Lens linear fixture has:

- Luminaire housing of extruded aluminium
- Unique deep lens and reflector to prevent glare
- Cool white light to reduce irritation
- No visible screw and Surface powder coated
- LED PCB mounted on insert design with heat sink
- Bottom opening for easy maintenance
- Pendant with cable suspension
- M6 bolt for M6 fastener
- Deep recessed lens and reflector for uniformity
- Energy-efficient LED