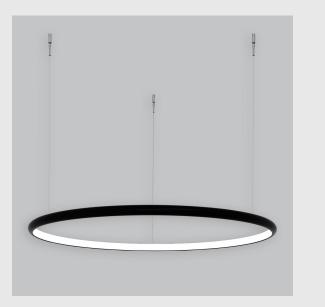

Unik Inner Lit Ring has :

- Inner lit ring with 22mm height
- Luminaire housing of aluminium
- Surface powder coated
- LED PCB mounted
- Bottom opening for easy maintenance
- Pendant with cable suspension
- Quick mounting system
- M6 bolt for M6 fastener
- Creates a beautiful scenery of lighting
- Uniform illumination
- Energy-efficient LED with color rendering