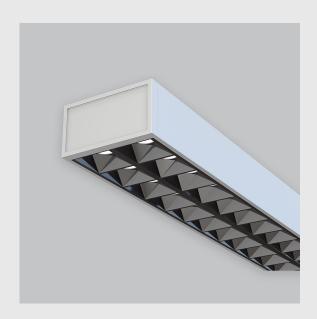

## **Available Filters**

- 1. Control = DALI-2 DT8
- 2. CRI = >90
- 3. Lumen Type = High
- 4. CCT (Colour Temperature) = Tunable White 2700K-6500K
- 5. Mounting Type = Surface
- 6. Material Colour = Grey
- 7. Distribution = Direct
- 8. Dimension = NA
- 9. Optics = NA
- 10. Reflector = NA
- 11. Life of LED = L70 @50,000h
- 12. Beam Angle = 90° 110°
- 13. Watt = 31W 40W
- 14. SDCM = SDCM = < 3

| Leno F fixture has :                                               |
|--------------------------------------------------------------------|
| •Luminaire housing of aluminium                                    |
| •Surface powder coat                                               |
| •SMD (Surface Mount Device) LED technology                         |
| •Free standing luminaires                                          |
| •Minimalistic design                                               |
| •Numerous combinations of lamp head designs for a variety of desks |
|                                                                    |