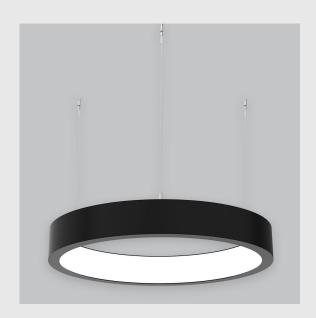

## Aura Ring fixture has:

- Aura inner lit ring
- Luminaire housing of aluminium
- Surface powder coated
- LED PCB mounted
- Bottom opening for easy maintenance
- Pendant with cable suspension
- Quick mounting system
- M6 bolt for M6 fastener
- Unik inner lit ring
- Creates a beautiful scenery of lighting
- Uniform illumination
- Energy-efficient LED with color rendering