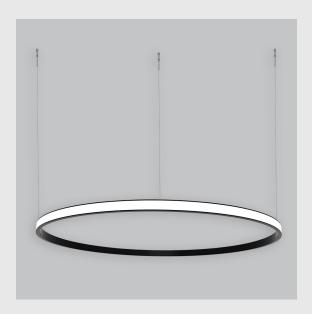

## Unik Outer Lit Ring has:

- Outer lit ring with 20mm height
- Luminaire housing of aluminium
- Surface powder coated
- LED PCB mounted
- Bottom opening for easy maintenance
- Pendant with cable suspension
- Quick mounting system
- M6 bolt for M6 fastener
- Creates a beautiful scenery of lighting
- Uniform illumination
- Energy-efficient LED with color rendering