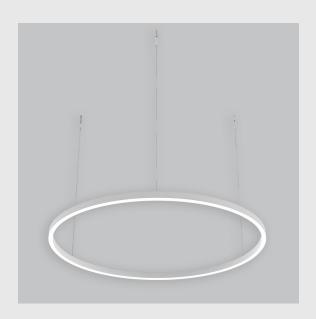

## Slim Ring fixture has:

- Sleek and slim profile with 20mm height
- Luminaire housing of aluminium
- Surface powder coated
- LED PCB mounted
- Bottom opening for easy maintenance
- Pendant with cable suspension
- M6 bolt for M6 fastener
- Uninterrupted and uniform ring of LED light
- Halo of light around the ceiling
- Creates a beautiful scenery of lighting
- High-performance Micro Prismatic Diffuser
- Energy-efficient LED with color rendering