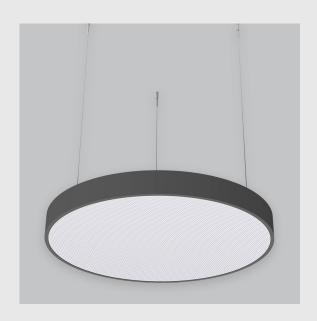

## Disc Backlit fixture has:

- Luminaire housing of aluminium
- Disc light
- Surface powder coated
- LED PCB mounted
- Bottom opening for easy maintenance
- Pendant with cable suspension
- Quick mounting system
- M6 bolt for M6 fastener
- Round frame with disc emitting a circular glow
- Direct & clear LED illumination
- Direct yet diffused ambient shine
- High-performance Micro Prismatic Diffuser
- Energy-efficient LED with color rendering