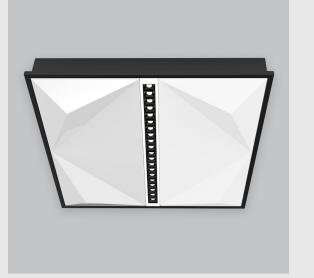

Nebula 2x2 fixture has :

•Luminaire housing of aluminium

•2x2 feet LED panel

•Bottom opening for easy maintenance

•Pendant with cable suspension and quick mounting system

•Surface powder coat

•LED PCB mounted

•M6 bolt for M6 fastener

•High-performance Opal diffuser + Lens

•Uniform illumination

•Energy-efficient LED with color rendering