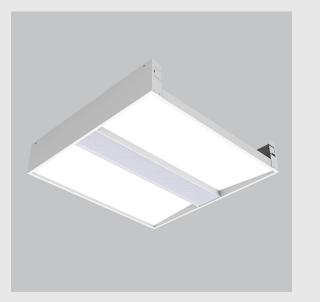

Geniso 2x2 Troffer fixture has :

•2x2 feet LED panel

•Surface powder coat

•Luminaire housing of aluminium

•LED PCB mounted

•Bottom opening for easy maintenance

•Pendant with cable suspension and quick mounting system