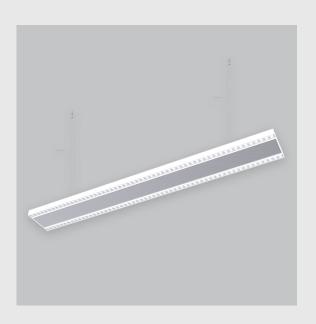

## XTREME 145 DUO (DAISY-S)

Xtreme 145 Duo (Daisy-S) has:

- Surface powder coated
- Luminaire housing of extruded aluminium
- Snap-fit system and no visible screw
- Bottom opening for easy maintenance
- LED PCB mounted on insert design with heat sink
- Pendant with cable suspension
- M6 bolt for M6 fastener
- Lens + Prismatic double diffuser with uniform illumination
- Energy-efficient LED with colour rendering
- Glare control