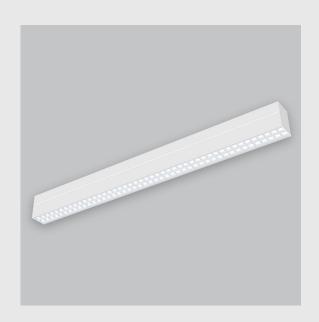

## Viraj 70 Lens linear fixture has :

- Luminaire housing of extruded aluminium
- Snap-fit system
- No visible screw
- Surface powder coated
- LED PCB mounted on insert design with heat sink
- Bottom opening for easy maintenance
- Pendant with cable suspension
- M6 bolt for M6 fastener
- Deep recessed lens and reflector for uniformity
- Energy-efficient LED