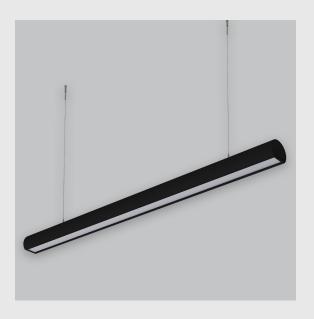

Daisy Cresent Lens sleek linear fixture has:

- Surface powder coated
- Snap-fit system and no visible screw
- Deep recessed lens
- Beam angles ranging from 30°/50°/80°
- Luminaire housing of extruded aluminium
- LED PCB mounted on insert design with heat sink
- Bottom opening for easy maintenance
- Pendant with cable suspension
- M6 bolt for M6 fastener
- Energy-efficient LED with color rendering