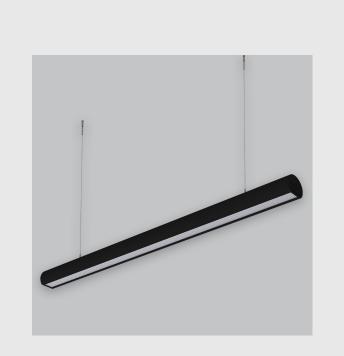

Daisy Cresent Lens sleek linear fixture has :

- Surface powder coated
- Snap-fit system and no visible screw
- Deep recessed lens
- Beam angles ranging from 30°/50°/80°
- Luminaire housing of extruded aluminium
- LED PCB mounted on insert design with heat sink
- Bottom opening for easy maintenance
- Pendant with cable suspension
- M6 bolt for M6 fastener
- Energy-efficient LED with color rendering