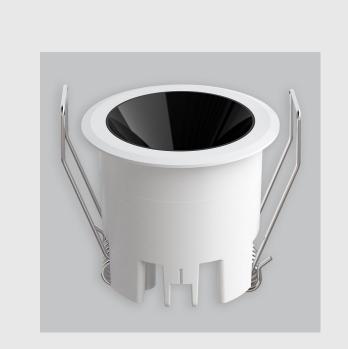

## **Specifications**

- 1. Control = DALI-2 DT8
- 2. CRI = >80
- 3. Lumen Type = High
- 4. CCT (Colour Temperature) = 3000K
- 5. Beam Angle =  $0^{\circ} 15^{\circ}$
- 6. Mounting Type = Recessed
- 7. Dimension = NA
- 8. Distribution = Direct
- 9. Material Colour = NA
- 10. Reflector = NA
- 11. Life of LED = L70 @50,000h
- 12. Watt = 1W 10W
- 13. SDCM = SDCM = < 3
- 14. Optics = Lens & Reflector

Luke fixture has :

- Luminaire housing of die cast- aluminium
- Round recessed spotlight
- Surface powder coated
- COB (Chip on Board) technology
- Technology for maximum efficiency
- Zero multiple shadows
- LED with effective colour rendering
- Overflowing colours with soft light and shadow
- Interpretation of the real environment light and colors
- Finned heat sinks to dissipate heat and increase performance & lifespan
- High colour rendering