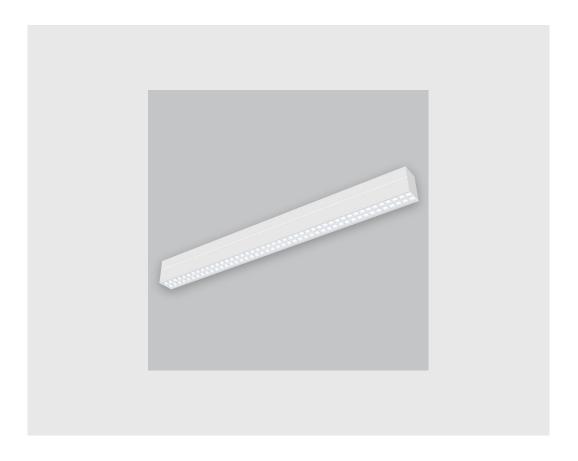

## Viraj 70 Lens linear fixture has:

- Luminaire housing of extruded aluminium
- Snap-fit system
- No visible screw
- Surface powder coated
- LED PCB mounted on insert design with heat sink
- Bottom opening for easy maintenance
- Pendant with cable suspension
- M6 bolt for M6 fastener
- Deep recessed lens and reflector for uniformity
- Energy-efficient LED