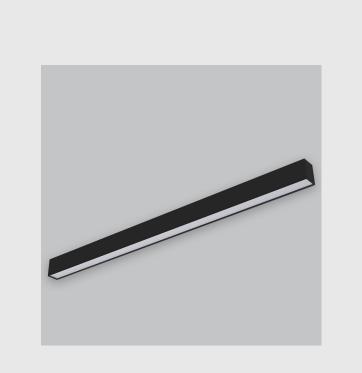

Viraj 50 slider sleek and slim linear fixture has :

- Luminaire housing of extruded aluminium
- High-performance Prismatic double-sliding diffuser
- No visible screw
- Better refractive index to reduce glare
- LED PCB mounted on insert design with heat sink
- Bottom opening for easy maintenance
- Pendant with cable suspension
- M6 bolt for M6 fastener
- High-performance PMMA & Micro Prismatic Diffuser
- Energy-efficient LED with high color rendering