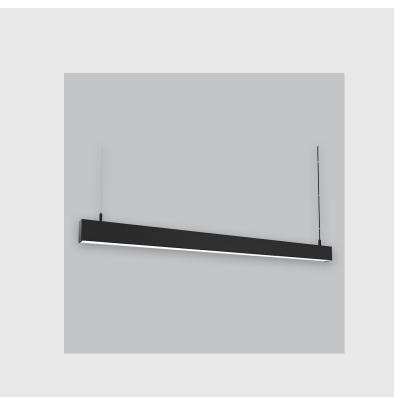

Viraj 45 linear fixture has :

- No visible screw
- Surface powder coated
- Luminaire housing of extruded aluminium
- LED PCB mounted on insert design with heat sink
- Snap-fit system Bottom opening for easy maintenance
- Pendant with cable suspension
- M6 bolt for M6 fastener
- High-performance PMMA diffuser
- Energy-efficient LED