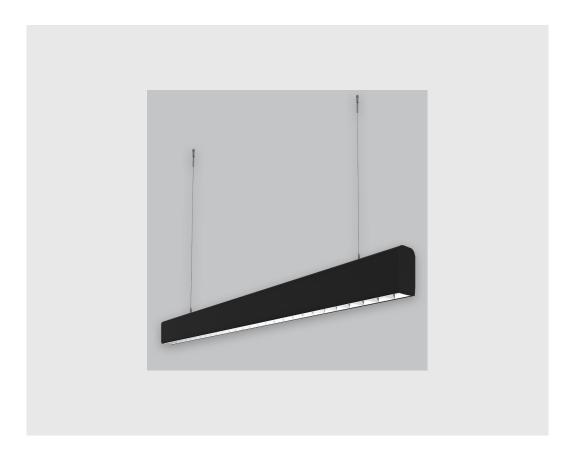

## Variant 11

## Article number- - 1009-1-1.1.2.2.1.1.1.30.0.1.1.1

## **Specifications**

- 1. Control = ON-OFF (FLICKER FREE)
- 2. CRI = >90
- 3. Lumen Type = Low
- 4. CCT (Colour Temperature) = 3000K
- 5. Mounting Type = Pendant
- 6. Material Colour = Black
- 7. Dimension = NA
- 8. Distribution = Direct
- 9. Beam Angle = 25° 35°
- 10. Optics = NA
- 11. Reflector = NA
- 12. Life of LED = L70 @50,000h
- 13. Watt = 1W 10W
- 14. SDCM = SDCM = < 3