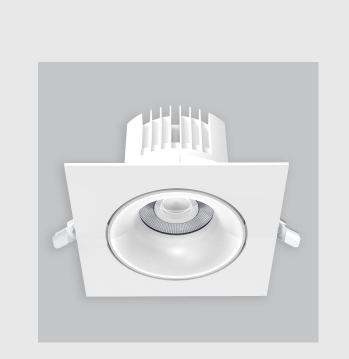

## **Specifications**

- 1. Control = DALI-2 DT8
- 2. CRI = >80
- 3. Lumen Type = High
- 4. CCT (Colour Temperature) = 3000K
- 5. Beam Angle =  $0^{\circ} 15^{\circ}$
- 6. Mounting Type = Recessed
- 7. Dimension = NA
- 8. Distribution = Direct
- 9. Material Colour = NA
- 10. Reflector = NA
- 11. Life of LED = L70 @50,000h
- 12. Watt = 11W 20W
- 13. SDCM = SDCM = < 3
- 14. Optics = Lens & Reflector

Nitro fixture has :

- Luminaire housing of die-cast- aluminium
- Recessed spotlight with effortless installation
- Surface powder coated
- SMD (Surface Mount Device) technology
- Technology for maximum efficiency (Adjustable)
- Zero multiple shadows
- LED with effective colour rendering
- Overflowing colours with soft light and shadow
- Interpretation of the real environment light and colours
- High colour rendering