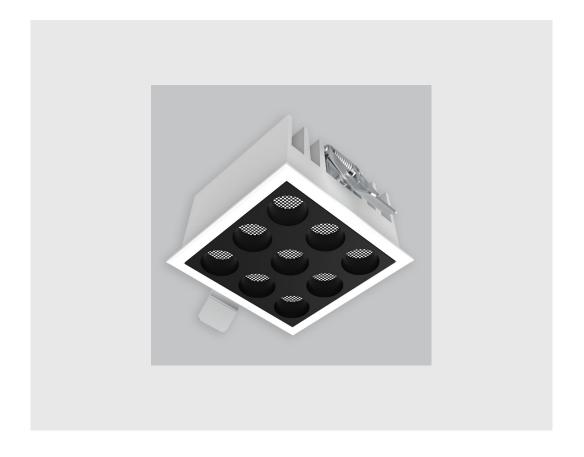

## **Specifications**

- 1. Control = DALI-2 DT8
- 2. CRI = >80
- 3. Lumen Type = High
- 4. CCT (Colour Temperature) = 3000K
- 5. Beam Angle =  $0^{\circ}$   $15^{\circ}$
- 6. Mounting Type = Recessed
- 7. Dimension = NA
- 8. Distribution = Direct
- 9. Material Colour = NA
- 10. Reflector = NA
- 11. Life of LED = L70 @50,000h
- 12. Watt = 11W 20W
- 13. SDCM = SDCM = < 3
- 14. Optics = Lens & Honeycomb

## Alcon fixture has:

- •Luminaire housing of die-cast- aluminium
- •Recessed spotlight with effortless installation
- •Honeycomb reflector
- •SMD (Surface Mount Device) technology
- •Technology for maximum efficiency
- •Zero multiple shadows
- •LED with effective colour rendering
- •Overflowing colours with soft light and shadow
- •Interpretation of the real environment light and colours
- •High colour rendering