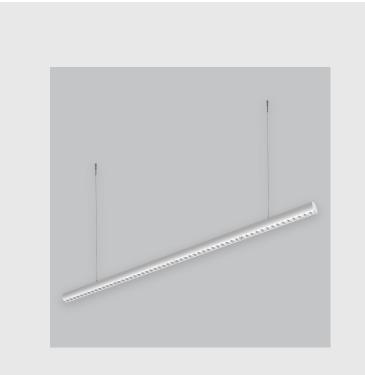

## **Specifications**

- 1. Control = ON-OFF (FLICKER FREE)
- 2. CRI = >90
- 3. Lumen Type = Low
- 4. CCT (Colour Temperature) = 3000K
- 5. Mounting Type = Pendant
- 6. Material Colour = Black
- 7. Dimension = NA
- 8. Distribution = Direct
- 9. Beam Angle =  $25^{\circ} 35^{\circ}$
- 10. Optics = NA
- 11. Reflector = NA
- 12. Life of LED = L70 @50,000h
- 13. Watt = 1W 10W
- 14. SDCM = SDCM = < 3

Viraj Daisy Mini Round has :

•Luminaire housing of extruded aluminium

•Surface powder coat

•Snap-fit system and no visible screw

•Unique lens system

•3 beam angles including 30°, 55° &65° widespread

•LED PCB mounted on insert design with h