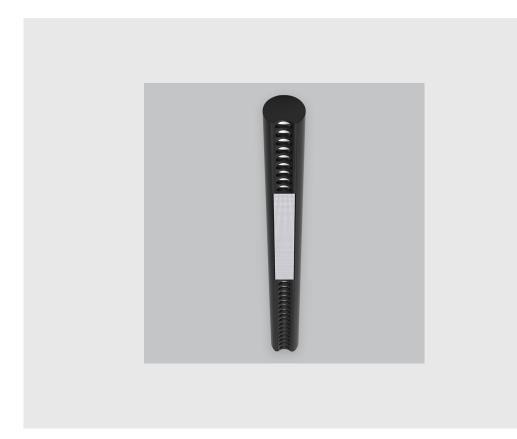

## **Specifications**

- 1. Control = DALI-2 DT8
- 2. CRI = >80
- 3. Lumen Type = High
- 4. CCT (Colour Temperature) = 3000K
- 5. Mounting Type = Pendant
- 6. Material Colour = Black
- 7. Dimension = NA
- 8. Distribution = Direct
- 9. Reflector = NA
- 10. Life of LED = L70 @50,000h
- 11. Beam Angle =  $60^{\circ} 90^{\circ}$
- 12. Watt = 1W 10W
- 13. SDCM = SDCM = < 3
- 14. Optics = Lens

XTO Round Linear has :

- Range of size/angle design solutions
- Surface powder coated
- Luminaire housing of extruded aluminium
- LED PCB mounted on insert design with heat sink
- UGR less than 9
- Micro-structure & anti-glare optical lens design
- Bottom opening for easy maintenance
- Modular design concept
- Uniform illumination
- Energy-efficient LED with color rendering