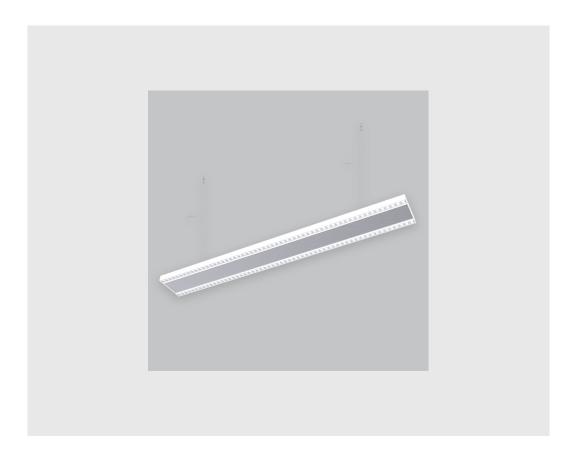

## **Specifications**

- 1. Control = ON-OFF (FLICKER FREE)
- 2. CRI = >80
- 3. Lumen Type = High
- 4. CCT (Colour Temperature) = 3000K
- 5. Mounting Type = Surface
- 6. Material Colour = Black
- 7. Dimension = NA
- 8. Distribution = Direct
- 9. Beam Angle = 25° 35°
- 10. Optics = Micro Prismatic Diffuser
- 11. Reflector = NA
- 12. Life of LED = L70 @50,000h
- 13. Watt = 21W 30W
- 14. Watt = 31W 40W
- 15. SDCM = SDCM = < 3
- 16. Optics = Lens

## XTREME 145 DUO (DAISY-S)

Xtreme 145 Duo (Daisy-S) has:

- Surface powder coated
- Luminaire housing of extruded aluminium
- Snap-fit system and no visible screw
- Bottom opening for easy maintenance
- LED PCB mounted on insert design with heat sink
- Pendant with cable suspension
- M6 bolt for M6 fastener
- Lens + Prismatic double diffuser with uniform illumination
- Energy-efficient LED with colour rendering
- Glare control