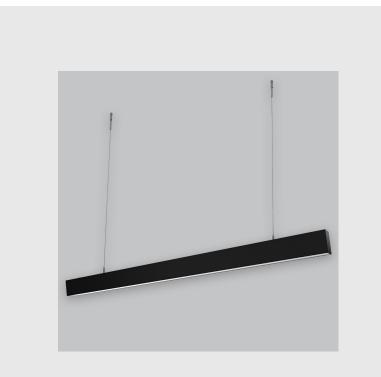

## **Specifications**

- 1. Control = ON-OFF (FLICKER FREE)
- 2. CRI = >90
- 3. Lumen Type = Low
- 4. CCT (Colour Temperature) = 3000K
- 5. Mounting Type = Pendant
- 6. Material Colour = Black
- 7. Dimension = NA
- 8. Distribution = Direct
- 9. Optics = Micro Prismatic Diffuser
- 10. Reflector = NA
- 11. Life of LED = L70 @50,000h
- 12. Beam Angle = 90° 110°
- 13. Watt = 1W 10W
- 14. SDCM = SDCM = < 3

- Viraj 5690 Prismatic sleek and slim linear fixture has:
- Luminaire housing of extruded aluminium
- High-performance Micro Prismatic Diffuser
- Snap-fit system No visible screw
- Better refractive index to reduce glare
- LED PCB mounted on insert design with heat sink
- Bottom opening for easy maintenance
- Pendant with cable suspension
- M6 bolt for M6 fastener
- High-performance PMMA & Micro Prismatic Diffuser
- Energy-efficient LED with high colour rendering