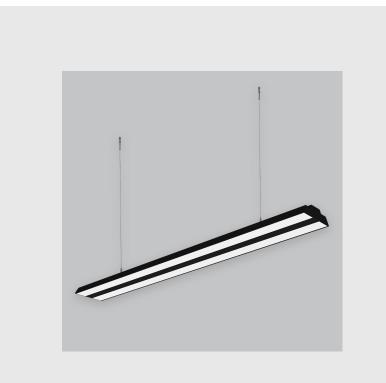

Xtreme 145 Peggy Prismatic has :

- Luminaire housing of extruded aluminium
- Surface powder coated
- LED PCB mounted on insert design with heat sink
- Snap-fit system and no visible screws
- Bottom opening for easy maintenance
- Pendant with cable suspension
- M6 bolt for M6 fastener
- Recessed mounted with tech zone
- Micro Prismatic Diffuser
- Uniform illumination and glare control
- Energy-efficient LED with color rendering