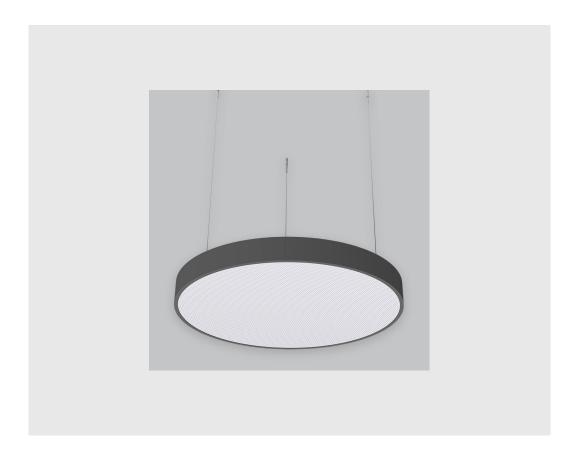

## **Specifications**

- 1. Control = DALI-2 DT8
- 2. CRI = >80
- 3. Lumen Type = High
- 4. CCT (Colour Temperature) = 3000K
- 5. Mounting Type = Pendant
- 6. Material Colour = Black
- 7. Dimension = NA
- 8. Distribution = Direct
- 9. Optics = Micro Prismatic Diffuser
- 10. Reflector = NA
- 11. Life of LED = L70 @50,000h
- 12. Beam Angle = 90° 110°
- 13. Watt = 31W 40W
- 14. SDCM = SDCM = < 3

## Disc Backlit fixture has:

- Luminaire housing of aluminium
- Disc light
- Surface powder coated
- LED PCB mounted
- Bottom opening for easy maintenance
- Pendant with cable suspension
- Quick mounting system
- M6 bolt for M6 fastener
- Round frame with disc emitting a circular glow
- Direct & clear LED illumination
- Direct yet diffused ambient shine
- High-performance Micro Prismatic Diffuser
- Energy-efficient LED with color rendering