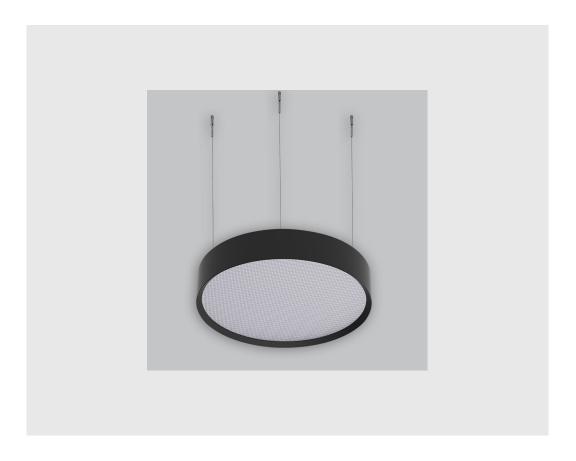

## **Specifications**

- 1. Control = DALI-2 DT8
- 2. CRI = >80
- 3. Lumen Type = High
- 4. CCT (Colour Temperature) = 3000K
- 5. Mounting Type = Pendant
- 6. Material Colour = Black
- 7. Dimension = NA
- 8. Distribution = Direct
- 9. Optics = Micro Prismatic Diffuser
- 10. Reflector = NA
- 11. Life of LED = L70 @50,000h
- 12. Beam Angle = 90° 110°
- 13. Watt = 31W 40W
- 14. SDCM = SDCM = < 3

## Disc deep recessed fixture has:

- Luminaire housing of aluminium
- Deep recessed Micro Prismatic Diffuser
- Surface powder coated
- LED PCB mounted
- Bottom opening for easy maintenance
- Pendant with cable suspension
- Quick mounting system
- M6 bolt for M6 fastener
- Round frame with disc emitting a circular glow
- Direct & clear LED illumination
- Direct yet diffused ambient shine
- High-performance Micro Prismatic Diffuser
- Energy-efficient LED with color rendering