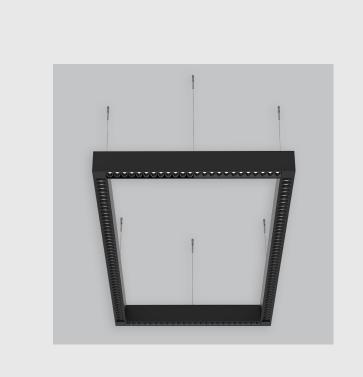

## **Specifications**

- 1. Control = DALI-2 DT8
- 2. CRI = >80
- 3. Lumen Type = High
- 4. CCT (Colour Temperature) = 3000K
- 5. Mounting Type = Pendant
- 6. Material Colour = Black
- 7. Dimension = 901mm 1200mm
- 8. Distribution = Direct
- 9. Reflector = NA
- 10. Life of LED = L70 @50,000h
- 11. Beam Angle =  $60^{\circ} 90^{\circ}$
- 12. Watt = 71W 100W
- 13. SDCM = SDCM = < 3
- 14. Optics = Lens

XTO Rectangle has :

- Luminaire housing of extruded aluminium
- Range of sizes and angle designs
- Application requirements in different fields
- Surface powder coated
- LED PCB mounted on insert design with heat sink
- Bottom opening for easy maintenance
- Pendant with cable suspension
- M6 bolt for M6 fastener
- Modular design with uniform illumination
- UGR less than 9
- Microstructure anti-glare optical lens
- Energy-efficient LED with color rendering