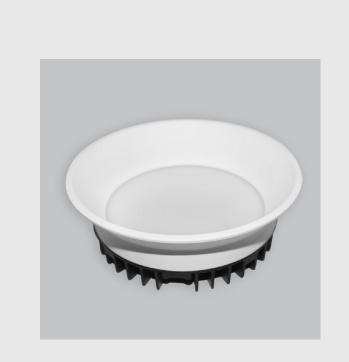

## **Specifications**

- 1. Control = DALI-2 DT8
- 2. CRI = >80
- 3. Lumen Type = High
- 4. CCT (Colour Temperature) = 3000K
- 5. Mounting Type = Recessed
- 6. Dimension = NA
- 7. Distribution = Direct
- 8. Optics = PMMA Diffuser
- 9. Material Colour = NA
- 10. Reflector = NA
- 11. Life of LED = L70 @50,000h
- 12. Beam Angle =  $90^{\circ} 110^{\circ}$
- 13. Watt = 11W 20W
- 14. SDCM = SDCM = < 3

## Amigo Duo has:

- Luminaire housing of die cast- aluminium
- Deep recessed dual optics spotlight with effortless installation
- Surface powder coated
- SMD (Surface Mount Device) technology
- Technology for maximum efficiency
- Zero multiple shadows
- LED with effective colour rendering
- Overflowing colours with soft light and shadow
- Interpretation of the real environment light and colours
- High colour rendering