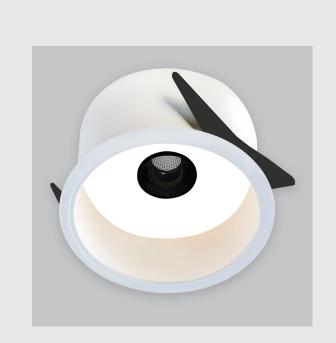

## Tron Duo has:

- Luminaire housing of die cast- aluminium
- Deep recessed dual optics spotlight with effortless installation
- Surface powder coated
- SMD (Surface Mount Device) technology
- Technology for maximum efficiency
- Zero multiple shadows
- LED with effective colour rendering
- Overflowing colours with soft light and shadow
- Interpretation of the real environment light and colours
- High colour rendering