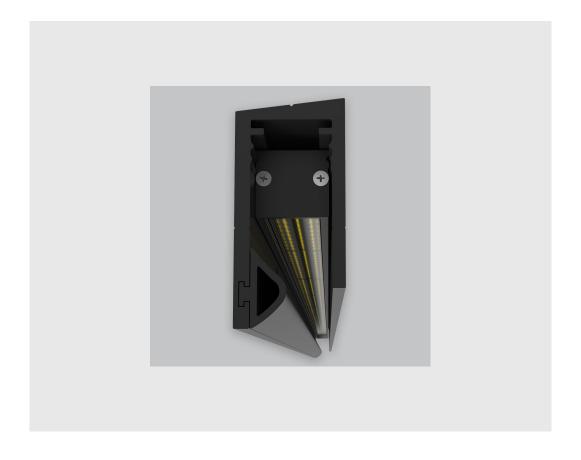

- P2 Vertical Wall Grazer with Visor has:
- •Luminaire housing made of extruded aluminium
- •Grazes walls vertically
- •Accentuates surface textures better
- •Reduces hotspots and dead zones
- •Custom engineered
- •Precision optics provide a narrow 10° beam
- •Accommodates a wide range of wall heights
- •Perfect longitudinal glare reduction
- •Uniform illumination
- •Energy efficient LED with effective colour rendering