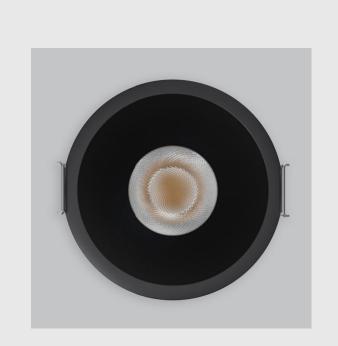

Ellis fixture has :

•Luminaire housing of die-cast- aluminium

•Round recessed spotlight

•Surface powder coat

•COB (Chip on Board) technology

•Adjustable & fix downlighter

•Zero multiple shadows

•LED with effective colour rendering

•Lets objects show their original colours with soft light and shadow

•Interpretation of the real environment light

•Reflective cover available in 4 colours

•Precision-engineered, electroplated and nano-plated reflector

•Comfortable light with reflection efficiency

•Rotation of 355° with horizontal revolution

•4-way title angle adjustment

www.divinitylights.com