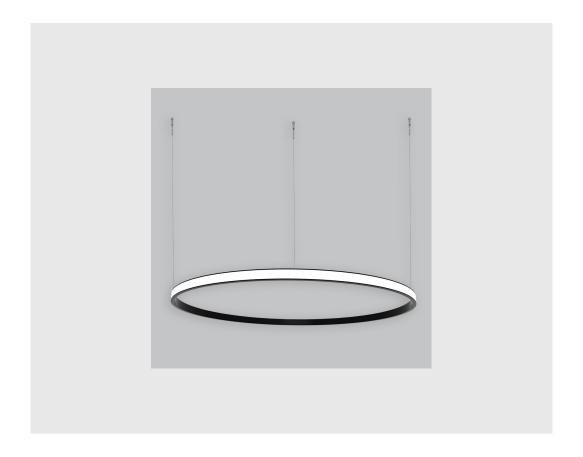

## Unik Outer Lit Ring has:

- Outer lit ring with 20mm height
- Luminaire housing of aluminium
- Surface powder coated
- LED PCB mounted
- Bottom opening for easy maintenance
- Pendant with cable suspension
- Quick mounting system
- M6 bolt for M6 fastener
- Creates a beautiful scenery of lighting
- Uniform illumination
- Energy-efficient LED with color rendering