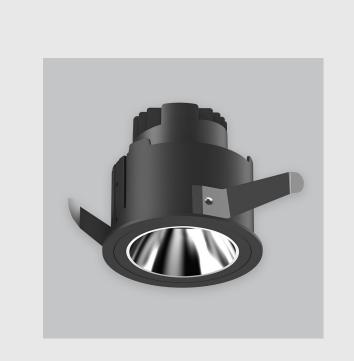

Oculux Downlighter has :

- Luminaire housing of die cast- aluminium
- Excellent design proposal, optical structure, heat dissipation

structure & surface treatment

- Quick replacement module to adapt to multiple scenes
- Press-to-remove functionality
- Multi-directional and multiple angles
- Maximum angle of 30°
- Embedded design with fast installation
- Convenient maintenance
- Innovative high-efficiency black light mirror