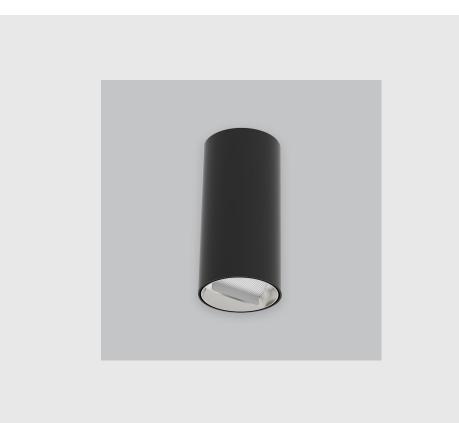

Phoenix Wall Washer has :

- Luminaire housing of die-cast- aluminium
- Suspended & surface mounted cylindrical COB downlight
- Extruded aluminium housing
- Die casted heat sink
- Efficient COB & reflector for light distribution
- Suitable for retail, hospitality & residential application
- CRI rating to render light more closely to object's true colours
- Vivid & accurate lighting effect