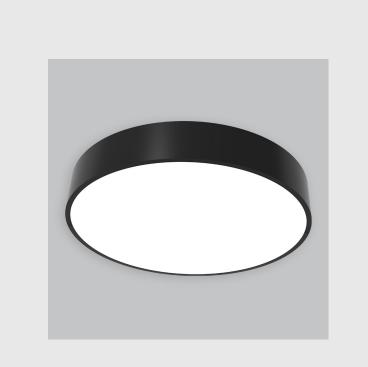

Alina has :

- Round recessed surface downlighter
- Surface mounted with compact circular design
- Complements any and all rooms
- LED technology for maximum efficiency
- Zero multiple shadows
- LED with effective colour rendering
- CRI rating to render light more closely to object's true colours
- Vivid & accurate lighting effect