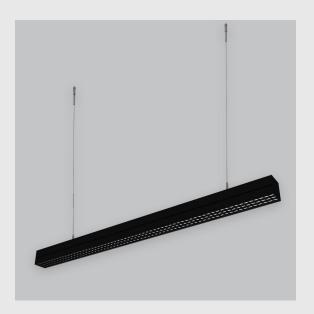

## Xtreme 70 Antiglare has:

- Luminaire housing of extruded aluminium
- A new concept on Louver Technology with high glare control
- Uniform illumination
- Energy-efficient LED with color rendering
- Visual comfort with panache
- Available in Matt Black, Matt White, Silver & Gun Metal Glossy
- Bottom opening for easy maintenance
- Pendant with cable suspension