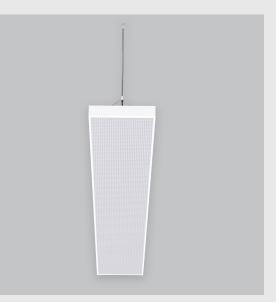

Geniso 4x1 Backlit fixture has :

•4x1 feet LED panel

•Surface powder coat

•Luminaire housing of aluminium

•LED PCB mounted

•Bottom opening for easy maintenance

•Pendant with cable suspension and quick mounting system

•M6 bolt for M6 fastener

•High-performance double Prismatic diffuser

•Uniform illumination

•Energy-efficient LED with color rendering